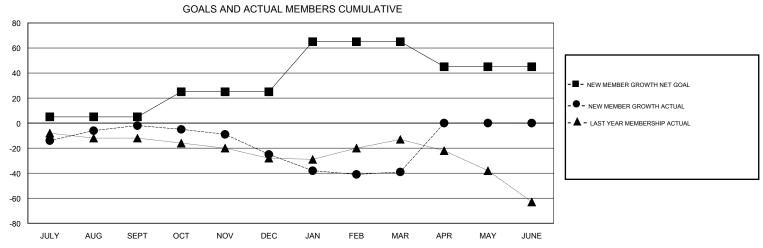

## District 9 MC

Results as of: 3/31/2017

| DROPPED CLUBS: 1  DROPPED MEMBERS |          | 25 CLUBS OF 48 ADDED 1 OR MORE<br>NEW MEMBERS | GENDER DISTRIBI<br>MALE<br>FEMALE | UTION<br>887 (77.60%)<br>256 (22.40%) |     |
|-----------------------------------|----------|-----------------------------------------------|-----------------------------------|---------------------------------------|-----|
| DECEASED                          | 18       | CLICK HERE FOR CUMULATIVE  MEMBERSHIP DATA    | TOTAL FAMILY UNIT MEMBERS         |                                       | 264 |
| CLUB CANCELLED OTHER              | 0<br>100 |                                               | FAMILY MEMBERS PAYING HALF DUES   |                                       | 138 |
| TOTAL                             | 118      |                                               | 5020                              |                                       |     |