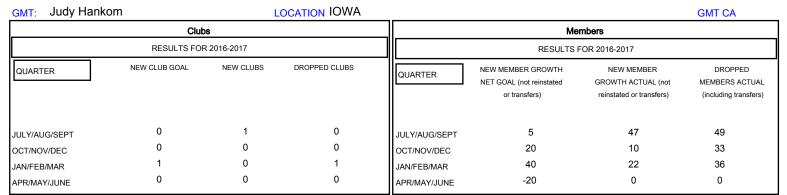

## District 9 MC

Results as of: 3/31/2017

| DROPPED CLUBS: 1  DROPPED MEMBERS |          | 25 CLUBS OF 48 ADDED 1 OR MORE<br>NEW MEMBERS | GENDER DISTRIBI<br>MALE<br>FEMALE | UTION<br>887 (77.60%)<br>256 (22.40%) |     |
|-----------------------------------|----------|-----------------------------------------------|-----------------------------------|---------------------------------------|-----|
| DECEASED                          | 18       | CLICK HERE FOR CUMULATIVE  MEMBERSHIP DATA    | TOTAL FAMILY UNIT MEMBERS         |                                       | 264 |
| CLUB CANCELLED OTHER              | 0<br>100 |                                               | FAMILY MEMBERS PAYING HALF DUES   |                                       | 138 |
| TOTAL                             | 118      |                                               | 5020                              |                                       |     |