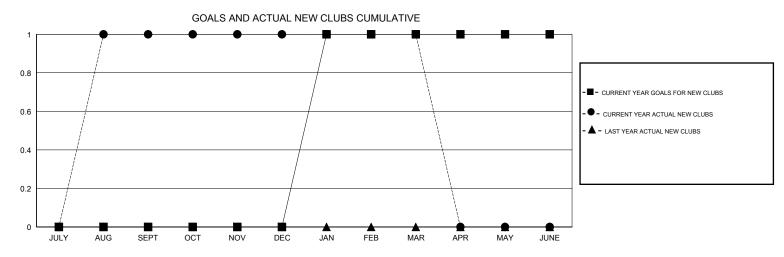

## District 9 MC

Results as of: 3/31/2017

| DROPPED CLUBS: 1  DROPPED MEMBERS |          | 25 CLUBS OF 48 ADDED 1 OR MORE<br>NEW MEMBERS | GENDER DISTRIBI<br>MALE<br>FEMALE | UTION<br>887 (77.60%)<br>256 (22.40%) |     |
|-----------------------------------|----------|-----------------------------------------------|-----------------------------------|---------------------------------------|-----|
| DECEASED                          | 18       | CLICK HERE FOR CUMULATIVE  MEMBERSHIP DATA    | TOTAL FAMILY UNIT MEMBERS         |                                       | 264 |
| CLUB CANCELLED OTHER              | 0<br>100 |                                               | FAMILY MEMBERS PAYING HALF DUES   |                                       | 138 |
| TOTAL                             | 118      |                                               | 5020                              |                                       |     |